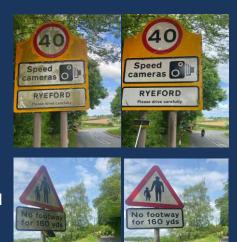

#### **Self-Generated Works**

When I am out and about on the network and I have the capacity, I undertake simple maintenance jobs providing it is safe to do so and requires no traffic management

A40, Ryeford Bend Sign cleaned